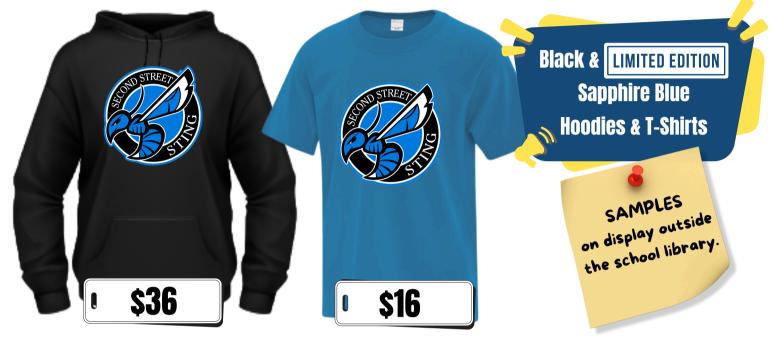

# **Spirit Wear Order Form 2025**

To raise funds for the school (for things like field trips and Audio/Visual equipment), the Community & Parent Advisory Council (CPAC) is coordinating the sale of school t-shirts and hoodies with **special edition** Sapphire Blue and Black available. Everyone is invited to order – students, parents and staff.

### **ORDERS ARE DUE BY FEBRUARY 14TH**

\_ \_ \_ \_ \_ \_ \_ \_ \_ \_

Step 1: Name:

Division:

Step 2: Indicate in the table below which item(s) you are purchasing:

| Hoodie (two color choices) - \$36/hoodie |                         |                            |                           |                        |                |                 |                |             |              |
|------------------------------------------|-------------------------|----------------------------|---------------------------|------------------------|----------------|-----------------|----------------|-------------|--------------|
| Colour                                   | Youth<br>Small<br>(6-8) | Youth<br>Medium<br>(10-12) | Youth<br>Large<br>(14-16) | Youth<br>XL<br>(18-20) | Adult<br>Small | Adult<br>Medium | Adult<br>Large | Adult<br>XL | Adult<br>XXL |
| Sapphire Blue                            |                         |                            |                           |                        |                |                 |                |             |              |
| Black                                    |                         |                            |                           |                        |                |                 |                |             |              |

#### T-Shirt (two color choices) - \$16/T-shirt

| Colour        | Youth<br>Small<br>(6-8) | Youth<br>Medium<br>(10-12) | Youth<br>Large<br>(14-16) | Youth<br>XL<br>(18-20) | Adult<br>Small | Adult<br>Medium | Adult<br>Large | Adult<br>XL | Adult<br>XXL |
|---------------|-------------------------|----------------------------|---------------------------|------------------------|----------------|-----------------|----------------|-------------|--------------|
| Sapphire Blue |                         |                            |                           |                        |                |                 |                |             |              |
| Black         |                         |                            |                           |                        |                |                 |                |             |              |