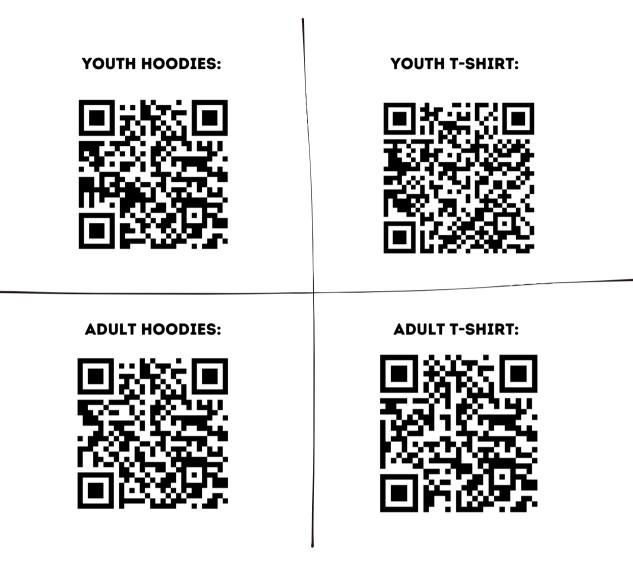

## For sizing charts and measuring instructions, look up ATC Sizing Charts online or Scan these QR Codes for reference:

If you have any questions, reach out to us: **secondstreetschoolcouncil@gmail.com**